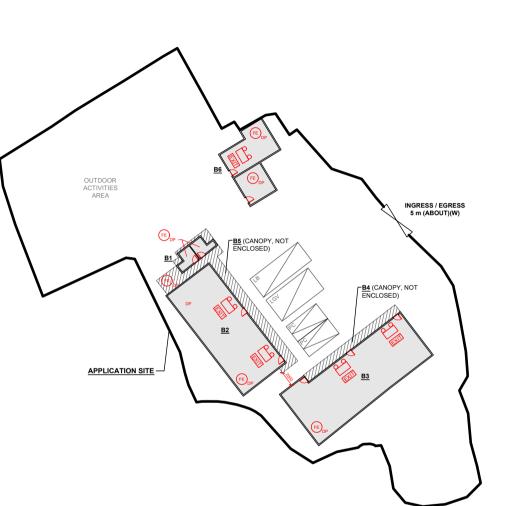

### FIRE SERVICE INSTALLATIONS

| EXIT | EXIT SIGN |  |
|------|-----------|--|
|      |           |  |

- 2 EMERGENCY LIGHT
- (FE) 4 KG DRY POWDER FIRE EXTINGUISHER

## FS NOTES:

- 1) SUFFICIENT EMERGENCY LIGHTING SHALL BE PROVIDED THROUGHOUT THE ENTIRE BUILDING IN ACCORDANCE WITH BS5266-1:2016, BS EN 1838:2013 AND THE FSD CIRCULAR LETTER NO. 4/2021.
- 2) SUFFICIENT DIRECTIONAL AND EXIT SIGN SHALL BE PROVIDED IN ACCORDANCE WITH BS5266-1:2016 AND THE FSD CIRCULAR LETTER 5/2008.
- 3) PORTABLE HAND-OPERATED APPROVED APPLIANCE SHALL BE PROVIDED AS REQUIRED BY OCCUPANCY.
- 4) ACCESS IS PROVIDED FOR EMERGENCY VEHICLE TO REACH 30m OF ALL PART OF STRUCTURES.

| STRUCTURE | USE                             | COVERED<br>AREA            | GROSS FLOOR<br>AREA        | BUILDING<br>HEIGHT    |
|-----------|---------------------------------|----------------------------|----------------------------|-----------------------|
| B1        | WASHROOM AND STORE ROOM         | 12m <sup>2</sup> (ABOUT)   | 12 m <sup>2</sup> (ABOUT)  | 3 m (ABOUT)(1-STOREY) |
| B2        | YOUTH ACTIVITY CENTRE           | 121 m <sup>2</sup> (ABOUT) | 121 m <sup>2</sup> (ABOUT) | 6 m (ABOUT)(1-STOREY) |
| B3        | ELDERLY ACTIVITY CENTRE, OFFICE | 146 m <sup>2</sup> (ABOUT) | 146 m <sup>2</sup> (ABOUT) | 6 m (ABOUT)(1-STOREY) |
| B4        | COVERED CORRIDOR                | 17 m <sup>2</sup> (ABOUT)  | 17 m <sup>2</sup> (ABOUT)  | 3 m (ABOUT)(1-STOREY) |
| B5        | COVERED CORRIDOR                | 43 m <sup>2</sup> (ABOUT)  | 43 m <sup>2</sup> (ABOUT)  | 3 m (ABOUT)(1-STOREY) |
| B6        | WASHROOM AND REFRESHMENT KIOSK  | 50 m <sup>2</sup> (ABOUT)  | 50 m <sup>2</sup> (ABOUT)  | 3 m (ABOUT)(1-STOREY) |
|           | TOTAL                           | 389 m <sup>2</sup> (ABOUT) | 389 m <sup>2</sup> (ABOUT) |                       |

APPLICATION SITE STRUCTURE (ENCLOSE STRUCTURE (NOT ENCL PARKING SPACE (PC) LOADING / UNLOADING LOADING / UNLOADING 

LEGEND

|                | w                                                     | E                                                          |   |
|----------------|-------------------------------------------------------|------------------------------------------------------------|---|
|                | PROJECT                                               |                                                            |   |
|                | OF RECREATIN<br>CULTURE WI<br>FACILITIES FOF<br>YEARS | 2 2064 IN D.D. 106<br>G GOVERNMENT<br>N, YUEN LONG,<br>NES |   |
|                | SCALE<br>1 : 500 @ A4                                 |                                                            |   |
| ED)<br>CLOSED) | MN<br>REVISED BY                                      | DRAWN BY DATE<br>MN 7.10.2024                              |   |
| SPACE (LGV)    | APPROVED BY DWG. TITLE FSIs PROPOSAI                  | DATE                                                       |   |
|                | DWG NO.                                               | VER.                                                       | ł |